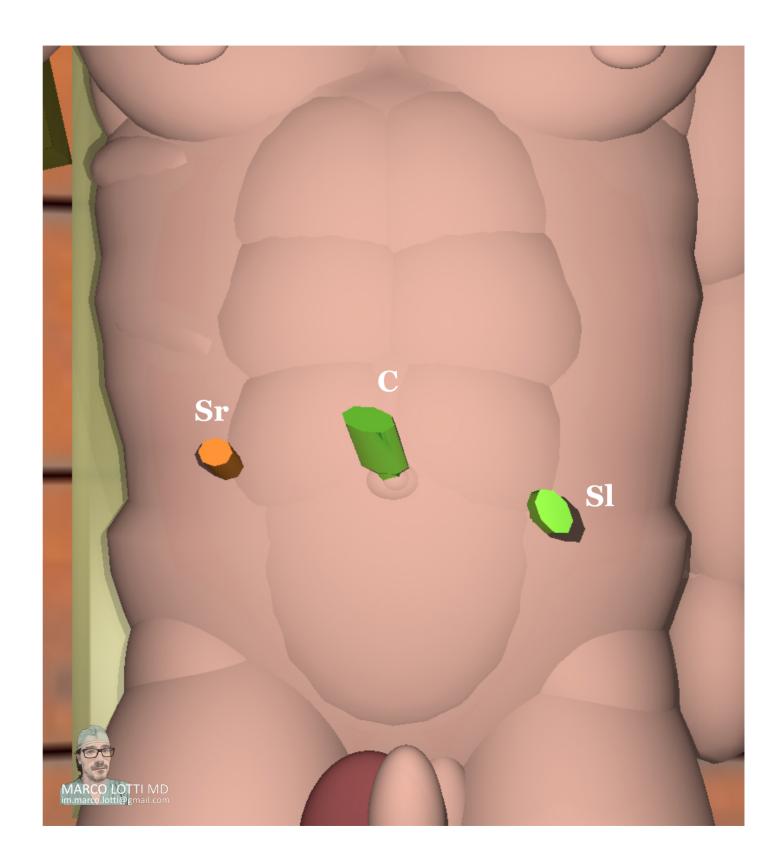

#### Cholecystectomy

- C Camera
- Sl Surgeon's left hand
- Sr Surgeon's right hand
- A1 1st Assistant
- A2 2nd Assistant
- N Nurse
- M Monitor