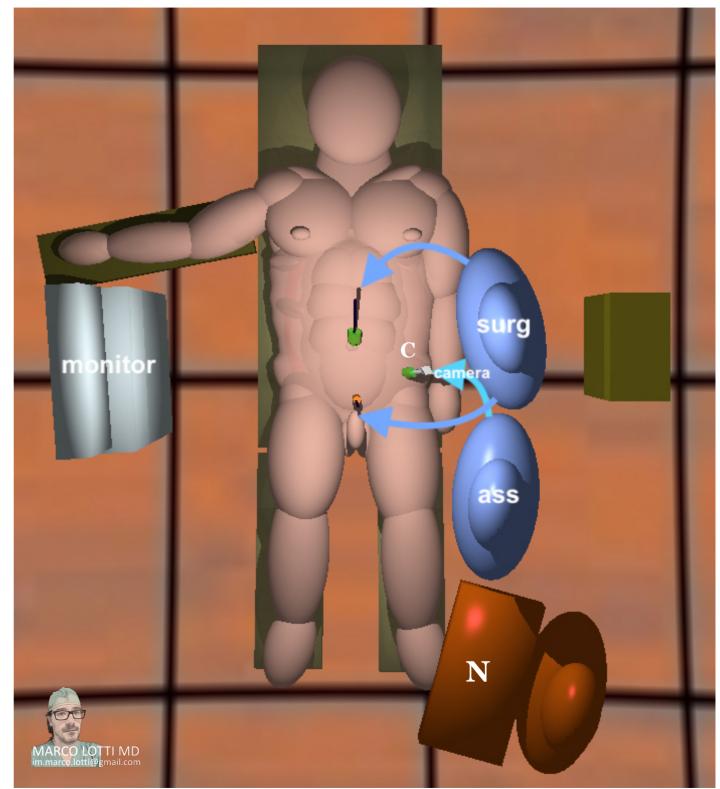

#### Marco Lotti MD

Positioning of Patient and Ports for Laparoscopy

#### **Positioning of Patient and Ports for Laparoscopy**