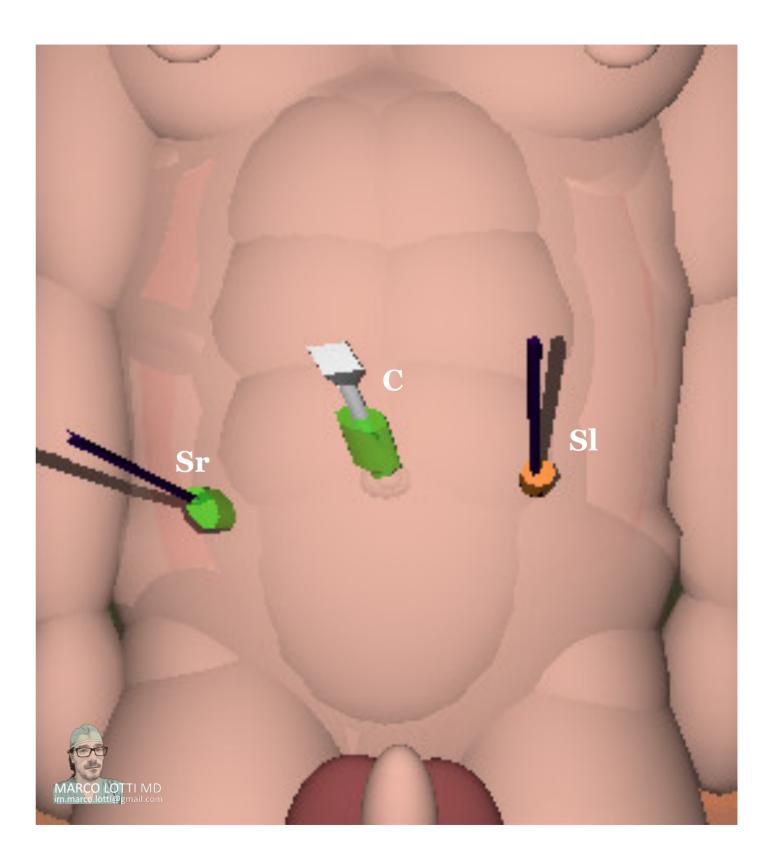

## Right Inguinal Hernia

- C Camera
- Sl Surgeon's left hand
- Sr Surgeon's right hand
- A1 1st Assistant
- A2 2nd Assistant
- N Nurse
- M Monitor