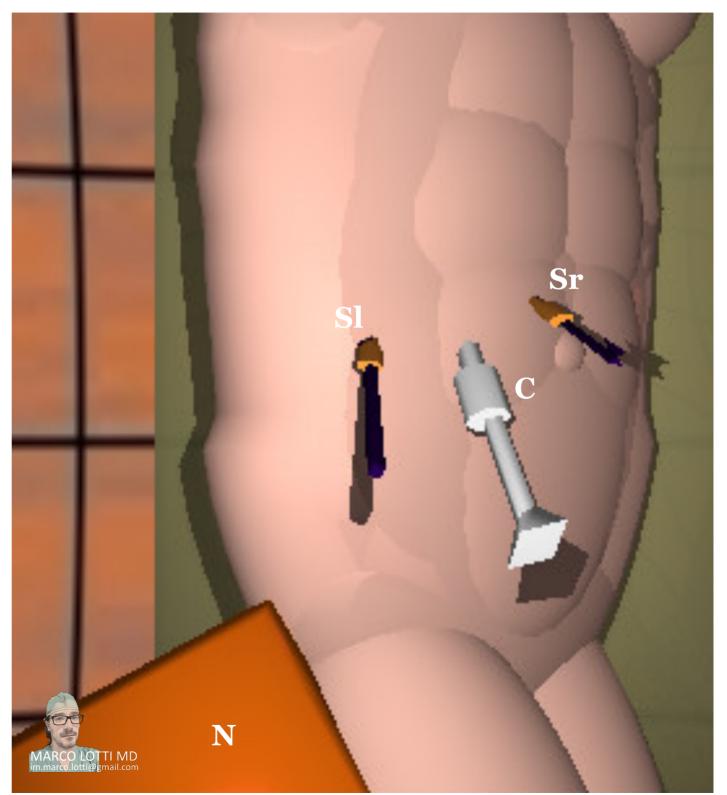

#### Cholecystectomy

- C Camera
- Sl Surgeon's left hand
- Sr Surgeon's right hand
- A1 1st Assistant
- A2 2nd Assistant
- N Nurse
- M Monitor