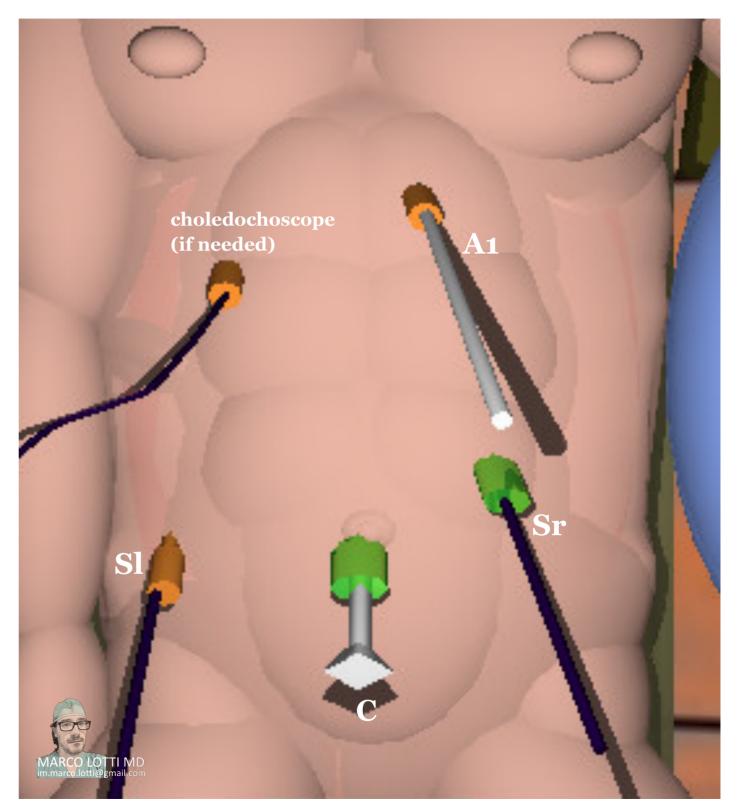

#### Appendectomy

- C Camera
- Sl Surgeon's left hand
- Sr Surgeon's right hand
- A1 1st Assistant
- A2 2nd Assistant
- N Nurse
- M Monitor