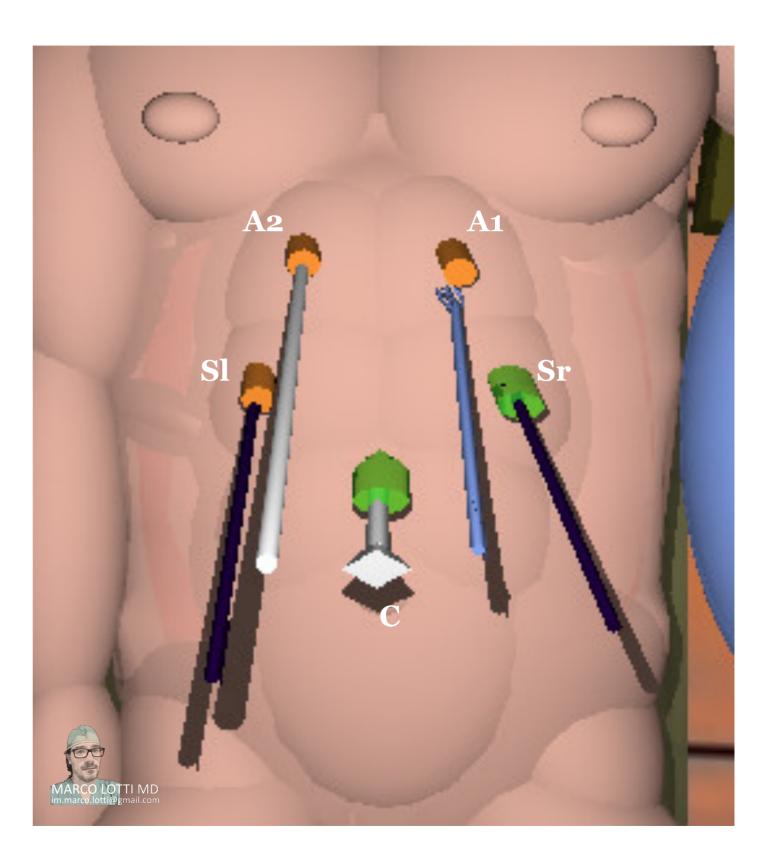

#### Appendectomy

- C Camera
- Sl Surgeon's left hand
- Sr Surgeon's right hand
- A1 1st Assistant
- A2 2nd Assistant
- N Nurse
- M Monitor