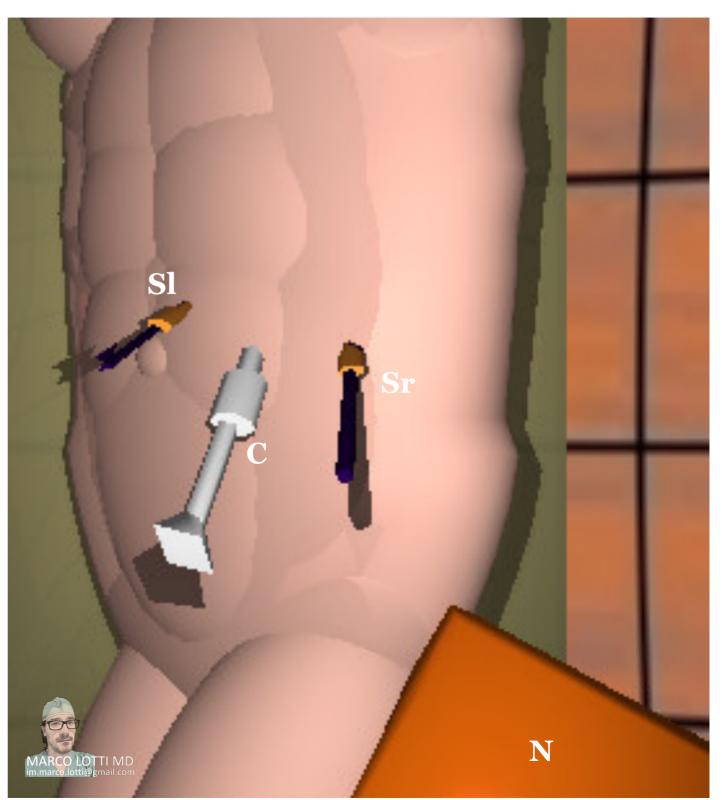

#### Appendectomy

- C Camera
- Sl Surgeon's left hand
- Sr Surgeon's right hand
- A1 1st Assistant
- A2 2nd Assistant
- N Nurse
- M Monitor