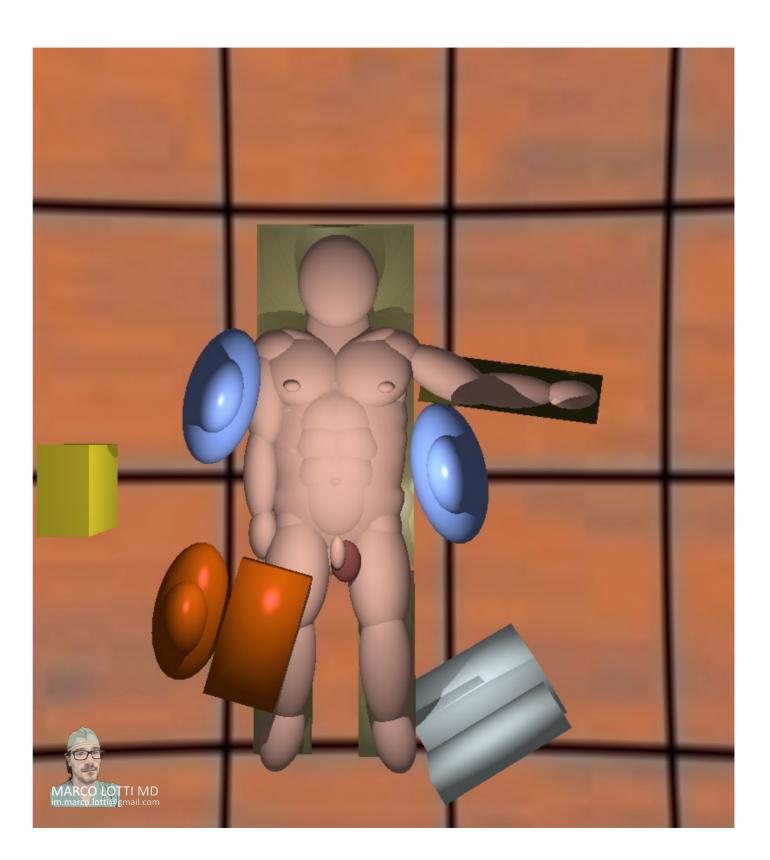

#### Marco Lotti MD

Positioning of Patient and Ports for Laparoscopy

#### **Positioning of Patient and Ports for Laparoscopy**