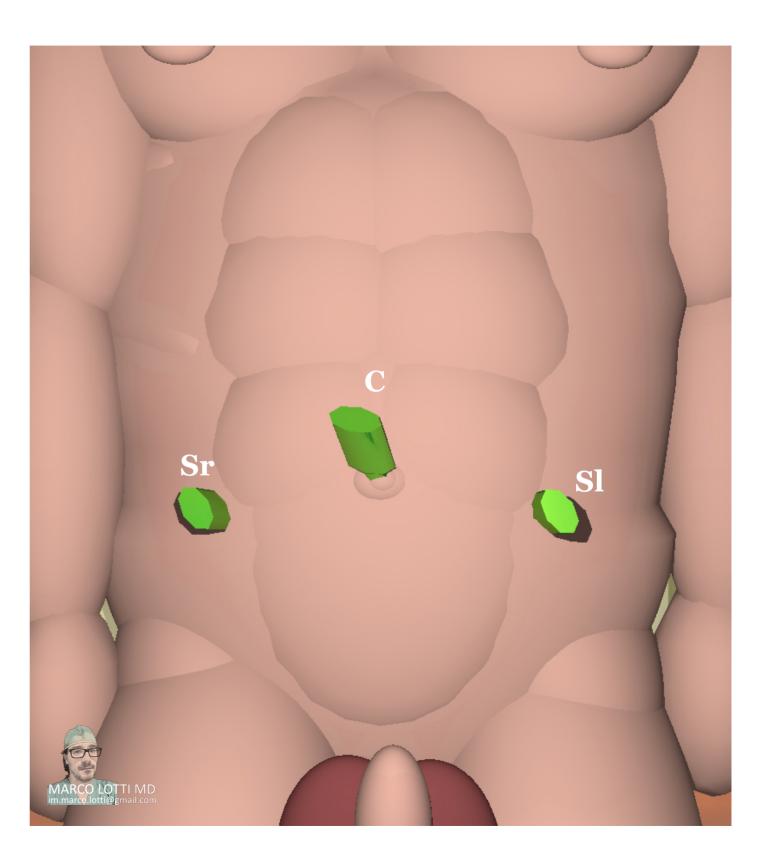

#### Appendectomy

- C Camera
- Sl Surgeon's left hand
- Sr Surgeon's right hand
- A1 1st Assistant
- A2 2nd Assistant
- N Nurse
- M Monitor