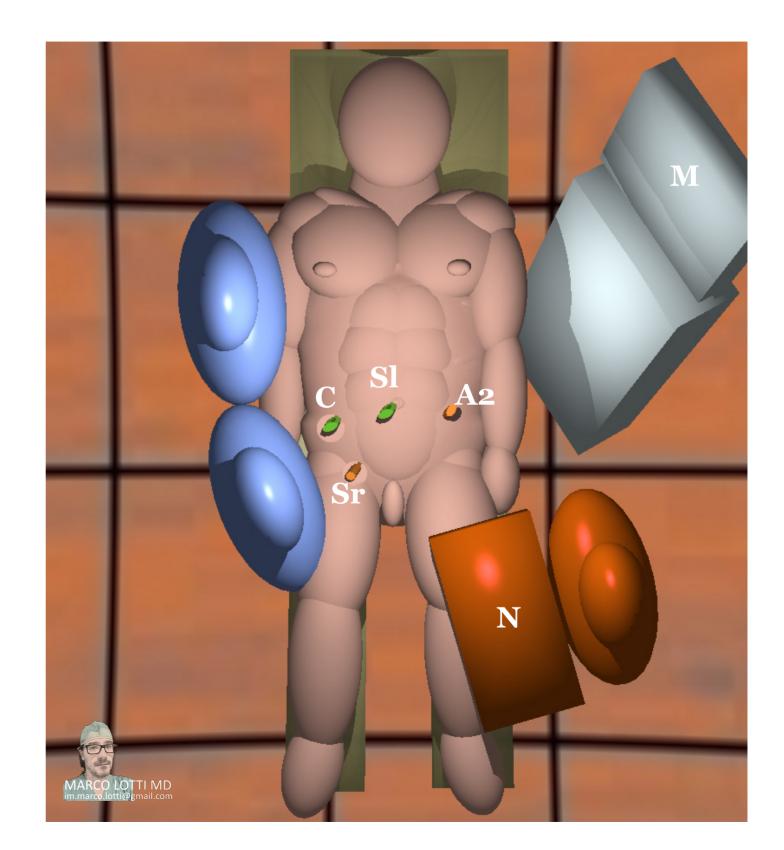

#### Appendectomy

- C Camera
- Sl Surgeon's left hand
- Sr Surgeon's right hand
- A1 1st Assistant
- A2 2nd Assistant
- N Nurse
- M Monitor